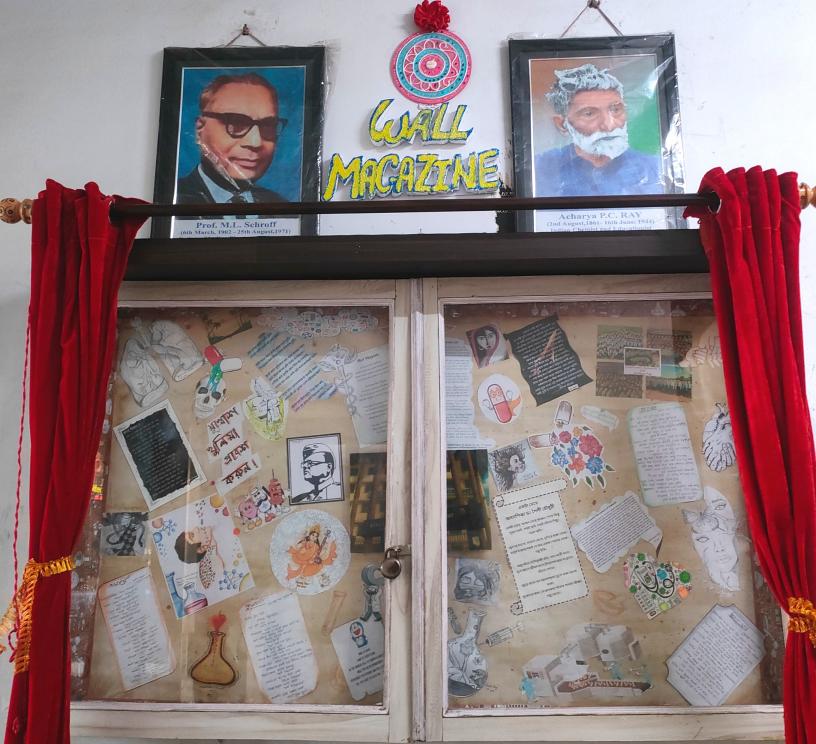

একটা মেয়ে, ফাগুন চেয়ে,আগুন পেলো কিছু পুড়ল সবই , সবটা ছবি, সবাই হটলো পিছু। গড়ল স্মৃতি।

জ্বলছে দ্যাখো, সামলে রেখো, ঘুমিয়ে থাকা লোক। মানুষ হাজার,সবাই যে যার,একলা পোহায় শোক। গল্প ইতি।

অল্প আঁচে,হাসিমুখটা বাঁচে, অহংকারী নামে।
দুঃখ জানে,জীবন মানে,উদযাপন আর সংগ্রামে।
বাঁচতে শেখো।

জুড়ে রাখো মন,আবেগপ্রবন,ভুলে থাকা ভালো থাকা।

লুকোনো ব্যথা, সে রূপকথা,পাতায় পাতায় আঁকা। গল্প লেখো। Medicine or drivers a person is una person i

नडमाया हो क्यां अन्तर्भ ( ठठीम अम्) द्रांत न्यायां अस्य न्यायां -अग्रापं - वर्षाह्या अवात्र (याया - कात्मावास Na यातितं वैत्रत्यात्रा ट्रिस् इति ट्रिस्न वारी-त्यकि- याद्रि-याद्री (14 मिनामें जे - कि रिम्में के आर्डे हैं। ये अर्डे अल लि द्यक् त्यान क्यान क्यान स्यां साज त्मणाई णा कवंबारी दी समा अस्मिला द्यार् यम्बेश्न उद्भित आजा व्ल (अएम्य अग्राय अग्रीतर शलाउ-अयगार अंग किल् अंग्रंग आमि अँक्रियंस = नाम श्रीशाला आहे, मी(अ) विला मूल मूल यहाण (क्राला २ गर्) अध्या क्षाहित्र अपास द्वासं, न्यायं न्यास्य अधिन क्या न्यास्यां त्यडकी सीप आधान माइ वर काल् न्यायंखा त्यन